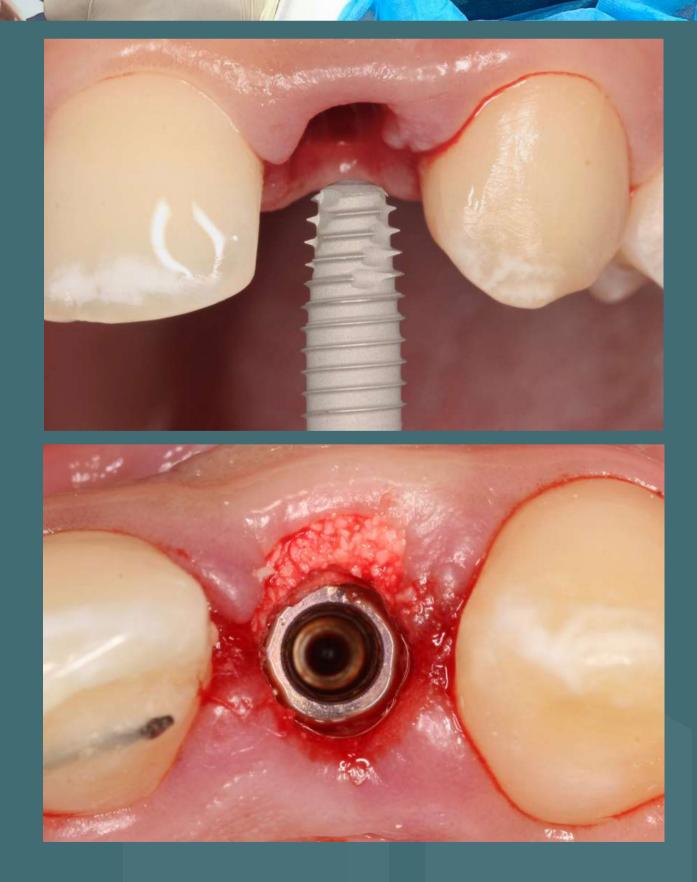

# CLINICAL RESIDENCIES

22, 23 and 24 of January 2024

• Radiological diagnosis. Anatomy

applied to implantology.

- Incisions, flap designs, suturing techniques.
- Concepts of guided bone regeneration.
- Milling protocols.
- Second surgical phase and optimization of emergency profiles.
- Selection of healing caps, abutments and definitive restorative materials.