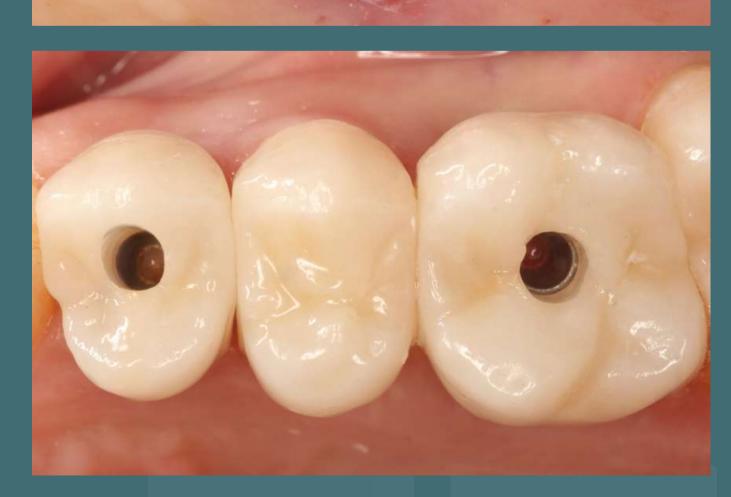

# CLINICAL RESIDENCIES

22, 23 and 24 of January 2024

• Radiological diagnosis. Anatomy

applied to implantology.

- Incisions, flap designs, suturing techniques.
- Concepts of guided bone regeneration.
- Milling protocols.
- Second surgical phase and optimization of emergency profiles.
- Selection of healing caps, abutments and definitive restorative materials.